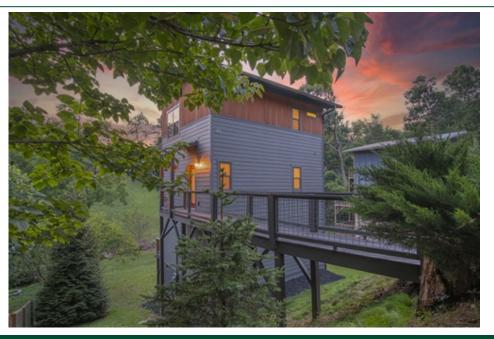

## 48 Moore Avenue, Asheville, NC 28806

- » Beds: 2 | Baths: 2 Full, 1 Half
- » MLS #: 3758446
- $_{\rm *}$  Single Family ~|~ 1,467 ft  $^2~~|~$  Lot: 9,583 ft  $^2$
- » Enjoy the babbling creek and level lawn
- » Close to Carrier Park & Amboy Park
- » More Info: 48MooreAvenue.com

## \$479,000

Great contemporary situated on expansive 0.22 acre lot in West Asheville. Beautiful hardwoods throughout, quartz kitchen countertops, modern bathrooms with marble tile flooring and Green Built North Carolina certified with multiple outdoor balconies to enjoy the babbling creek and level green lawn below. Fiber cement siding and clear grade cypress details on the exterior exude modern elegance. This two bedroom/two and a half bathroom home is conveniently located just a short stroll to Carrier Park and Amboy Park, where you can hop on the greenway, float and paddle the French Broad River or head over to the River Arts District for dining, entertainment and local artist studios. Located less than a mile from the main vein of West Asheville, Haywood Road, with great local restaurants, breweries and shopping at your fingertips. Walkable, modern living at its best. Welcome home!